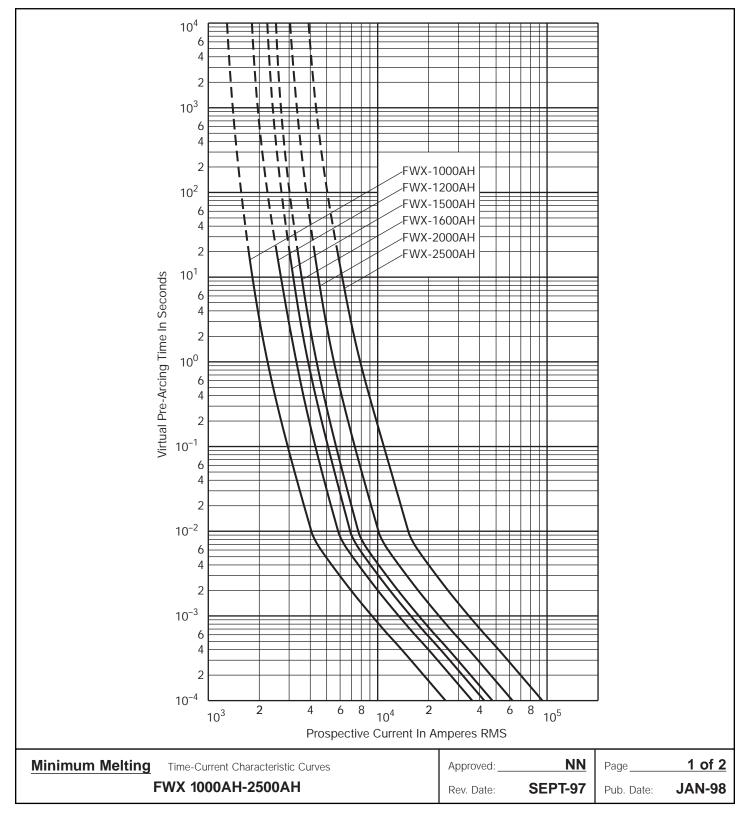

## Semiconductor Fuse 1000-2500A, 250 Volts

BIF Document **35785299** 

Size

BUSSMANN DO Box 1446

P.O. Box 14460 St. Louis, MO 63178-4460

Phone: 314-394-2877 Fax: 800-544-2570 Int'l Fax: 314-527-1413 BUSSMANN U.K.