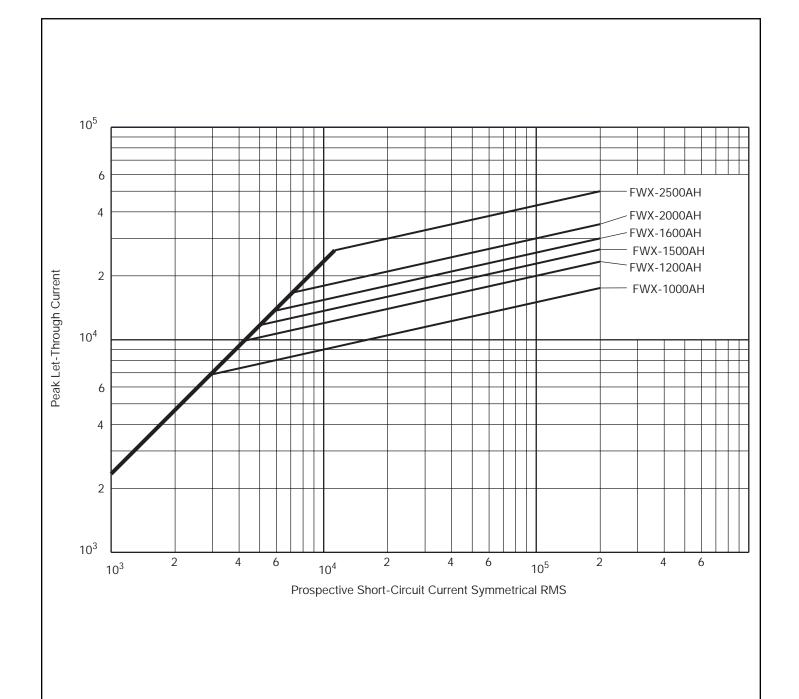

## Semiconductor Fuse 1000-2500A, 250 Volts

BIF Document **35785299** 

Size

 Peak Let-Through
 Cut-Off Current Characteristic Curves
 Approved:
 NN
 Page
 2 of 2

 FWX 1000AH-2500AH
 Rev. Date:
 SEPT-97
 Pub. Date:
 JAN-98